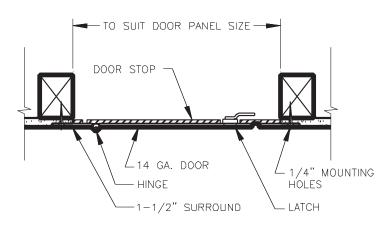

## **SPECIFICATIONS:**

Door: 14 ga. steel. 1-1/2" trim

**Door Stops:** 18 ga. steel on 3 sides of door opening. **Hinge:** Full length piano hinge allows door to open to 180°

**Latches:** Flush, stainless steel cam latch **Finish:** Grey baked enamel coat

### **SECTION DETAIL**

When access is a requirement without a framed opening, our precision fit surface mounted access door is the solution in all types of walls and ceilings. The frame is laser cut from one sheet of steel for visual aesthetics.