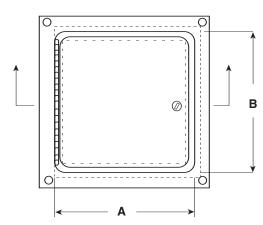

# FRONT ELEVATION

### **SECTION DETAIL**

When access is a requirement without a framed opening, our precision fit surface mounted access door is the solution in all types of walls and ceilings. The frame is laser cut from one sheet of steel for visual aesthetics.