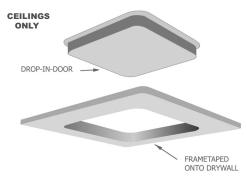

## WB GY 3000 Series Lightweight Gypsum Ceiling Access Panel

Moisture resistant, no warping, cracking or sagging.

Door & Frame: 5/8" lightweight Gypsum, drop in door Finish: Unpainted natural grey Gypsum

Installation: Access panels are installed using standard supplies, screws are #6 bugle head. Joints are filled with standard tape and joint compound, then sanded. The access panel has edge thickness to accommodate 5/8" drywall. Therefore, shimming may be required if adjacent material is not 5/8". Substrate material is determined by job site condi-