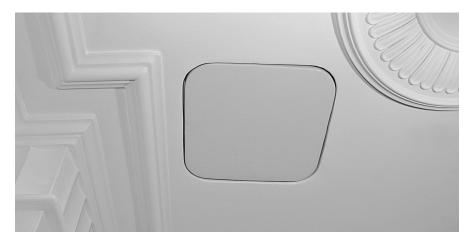

## WB GY 3000 Series Lightweight Gypsum Ceiling Access Panel

Moisture resistant, no warping, cracking or sagging.

Door & Frame: 5/8" lightweight Gypsum, drop in door Finish: Unpainted natural grey Gypsum

Installation: Access panels are installed using standard supplies, screws are #6 bugle head. Joints are filled with standard tape and joint compound, then sanded. The access panel has edge thickness to accommodate 5/8" drywall. Therefore, shimming may be required if adjacent material is not 5/8". Substrate material is determined by job site condi-