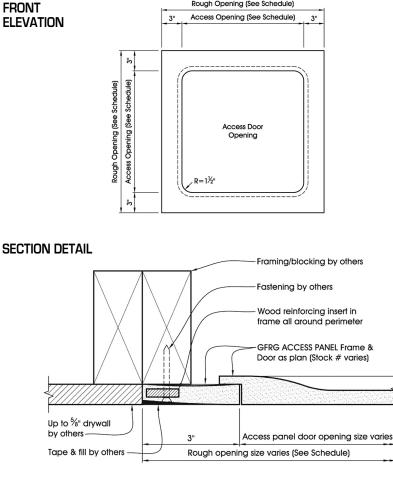

## **DETAIL & SUBMITTAL SHEET**

Rough Opening (See Schedule)

Moisture resistant, no warping, cracking or sagging.

Door & Frame: 5/8" lightweight Gypsum, drop in door Finish: Unpainted natural grey Gypsum

Installation: Access panels are installed using standard supplies, screws are #6 bugle head. Joints are filled with standard tape and joint compound, then sanded. The access panel has edge thickness to accommodate 5/8" drywall. Therefore, shimming may be required if adjacent material is not 5/8". Substrate material is determined by job site condi-

tions. The panel does not require framing, but can be connected to adjacent drywall using blocks or studs.

| ~ | ltem<br>No. | Door<br>Opening | Rough<br>Opening | Ship<br>Wt.<br>Lbs. |
|---|-------------|-----------------|------------------|---------------------|
|   | GY 3000     | 12 x 12         | 18 x 18          | 5                   |
|   | GY 3000     | 18 x 18         | 24 x 24          | 10                  |
|   | GY 3000     | 24 x 24         | 30 x 30          | 15                  |