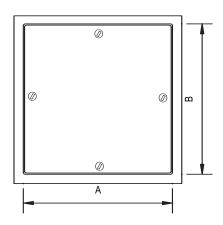

# FRONT ELEVATION

### Options:

WB 151 Key Code Cylinder locks-keyed alike with 2 keys per lock

☐ Mortise Best Lock

☐ Weather resistive neoprene gasketing all 4 sides\*

■ Special sizes available

| <b>/</b> | Item<br>No. | Door<br>Size<br>W x H | Wall<br>Opening | Cam<br>Latch | Ship<br>Wt.<br>Lbs. |
|----------|-------------|-----------------------|-----------------|--------------|---------------------|
|          | RP 110      | 8 x 8                 | 8 1/4 x 8 1/4   | 4            | 3                   |
|          | RP 110      | 12 x 12               | 12 1/4 x 12 1/4 | 4            | 8                   |
|          | RP 110      | 16 x 16               | 16 1/4 x 16 1/4 | 4            | 10                  |
|          | RP 110      | 18 x 18               | 18 1/4 x 18 1/4 | 4            | 13                  |
|          | RP 110      | 24 x 24               | 24 1/4 x 24 1/4 | 8            | 20                  |