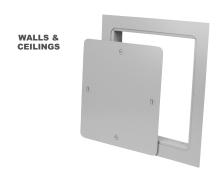

# **DETAIL & SUBMITTAL SHEET**

# **SECTION DETAIL**

Designed with the same quality features as our GP Premium door, but primarily designed for use in confined areas. Simply unscrew the cam latches, and the panel can be easily removed. The frame is laser cut from one sheet of steel for visual aesthetics.