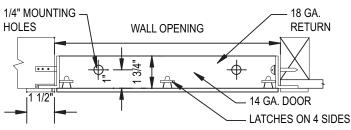

### SPECIFICATIONS:

Door: 14 ga. steel. Trim 1-1/2" wide.

Frame: 18 ga. steel having a depth of 1-3/4"

Latches: Flush, stainless steel cam latches on all 4 sides

Finish: Grey baked enamel coat

# **SECTION DETAIL**

Designed with the same quality features as our GP Premium door, but primarily designed for use in confined areas. Simply unscrew the cam latches, and the panel can be easily removed. The frame is laser cut from one sheet of steel for visual aesthetics.