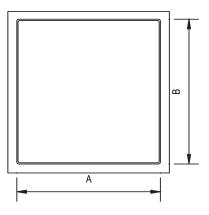

| ~ | ltem<br>No. | Door<br>Size<br>W x H | Wall<br>Opening | Frame Size to<br>Outer Flange |
|---|-------------|-----------------------|-----------------|-------------------------------|
|   | MAP         | 4 x 6                 | 4 3/8 x 6 3/8   | 5 1/4 x 7 1/4                 |
|   | MAP         | 6 x 9                 | 6 3/8 x 9 3/8   | 8 1/4 x 11 1/4                |
|   | MAP         | 8 x 8                 | 8 3/8 x 8 3/8   | 10 1/4 x 10 1/4               |
|   | MAP         | 14 x 14               | 14 3/8 x 14 3/8 | 17x 17                        |
|   | MAP         | 14 x 29               | 14 3/8 x 29 3/8 | 17 x 32 1/4                   |

FRONT ELEVATION