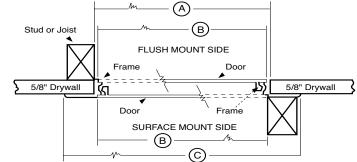

### SECTION DETAIL

These high impact ABS plastic reversible panels with UV stabilizers are made with precision dies for perfect fit of door and frame. Surface is a cosmetically acceptable textured surface.